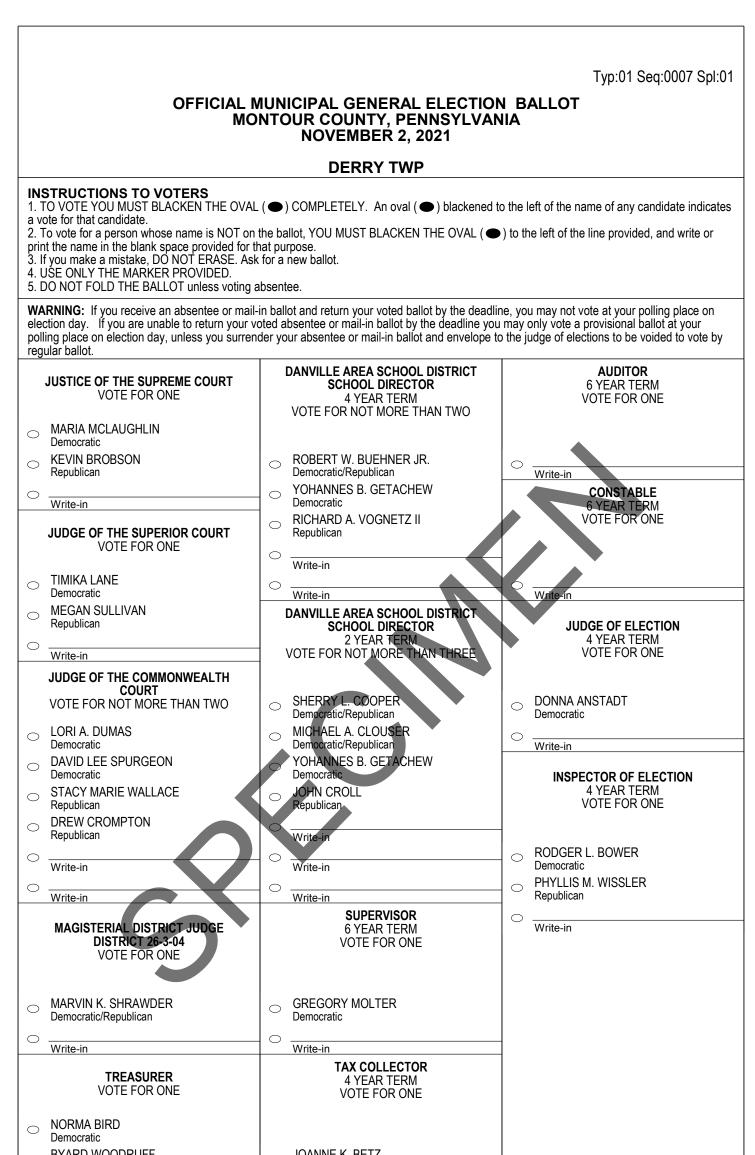

## DERRY TWP OFFICIAL MUNICIPAL GENERAL ELECTION BALLOT MONTOUR COUNTY, PENNSYLVANIA NOVEMBER 2, 2021

\_

L

| BYARD WOODRUFF     Republican | HOLLY AUTEN     Republican |                                        |
|-------------------------------|----------------------------|----------------------------------------|
| ○ Write-in                    | Write-in                   | PLEASE VOTE<br>BOTH SIDES OF<br>BALLOT |