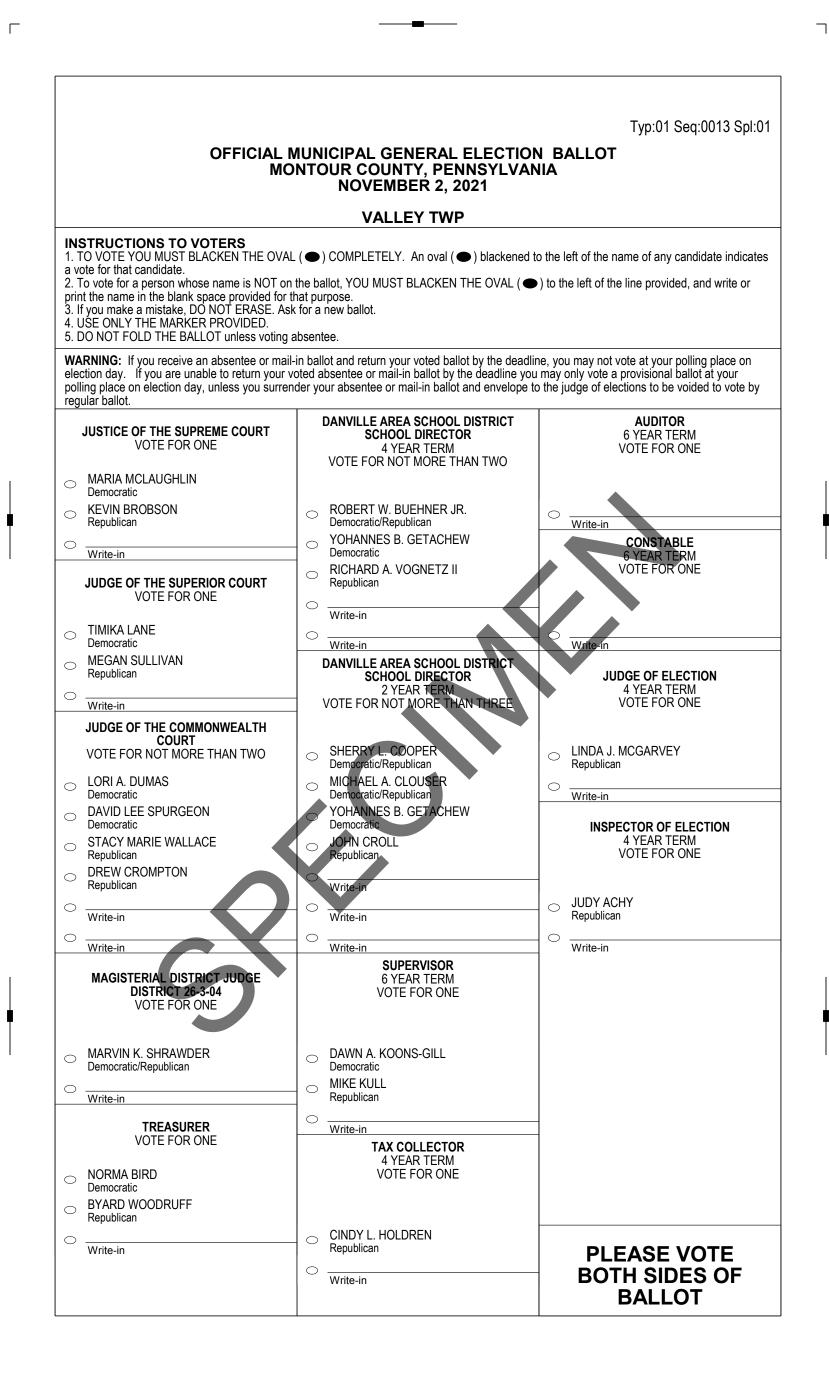

## VALLEY TWP OFFICIAL MUNICIPAL GENERAL ELECTION BALLOT MONTOUR COUNTY, PENNSYLVANIA NOVEMBER 2, 2021

-----

L

| <ul> <li>BYARD WOODRUFF<br/>Republican</li> </ul> | ○ <u></u> Write-in |                                        |
|---------------------------------------------------|--------------------|----------------------------------------|
| O Write-in                                        |                    | PLEASE VOTE<br>BOTH SIDES OF<br>BALLOT |