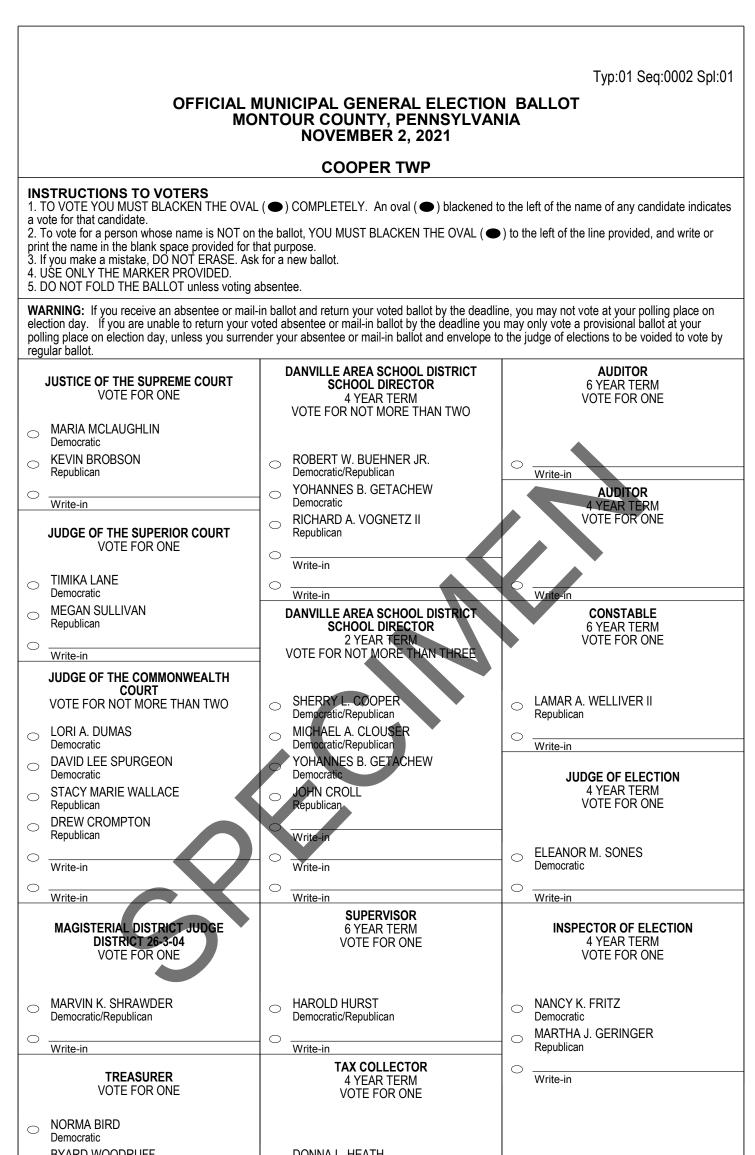

COOPER TWP OFFICIAL MUNICIPAL GENERAL ELECTION BALLOT MONTOUR COUNTY, PENNSYLVANIA NOVEMBER 2, 2021

\_

L

| 0 | BYARD WOODRUFF<br>Republican | 0 | CHAS BARTHOLOMEW<br>Democratic/Republican |                                        |
|---|------------------------------|---|-------------------------------------------|----------------------------------------|
| 0 | Write-in                     | 0 | Write-in                                  | PLEASE VOTE<br>BOTH SIDES OF<br>BALLOT |