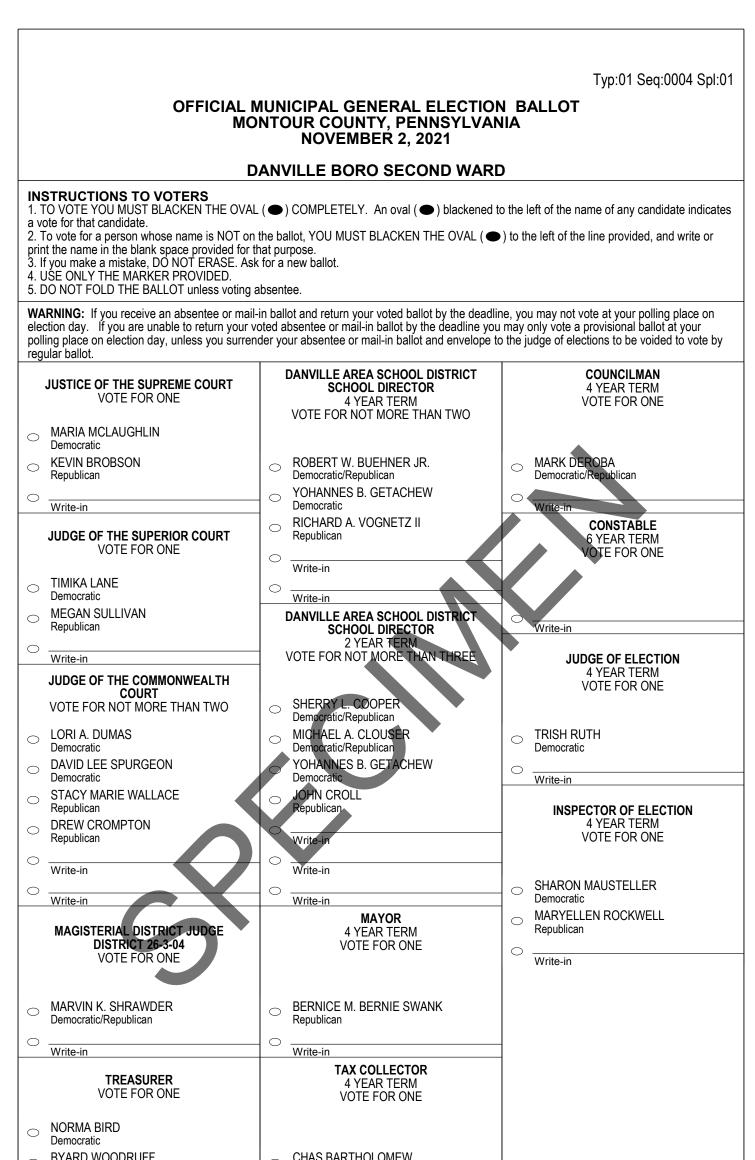

DANVILLE BORO SECOND WARD OFFICIAL MUNICIPAL GENERAL ELECTION BALLOT MONTOUR COUNTY, PENNSYLVANIA NOVEMBER 2, 2021

-

L

L

| 0 | BYARD WOODRUFF<br>Republican | 0 | CHAS BARTHOLOMEW<br>Democratic/Republican |                                        |
|---|------------------------------|---|-------------------------------------------|----------------------------------------|
| 0 | Write-in                     | 0 | Write-in                                  | PLEASE VOTE<br>BOTH SIDES OF<br>BALLOT |