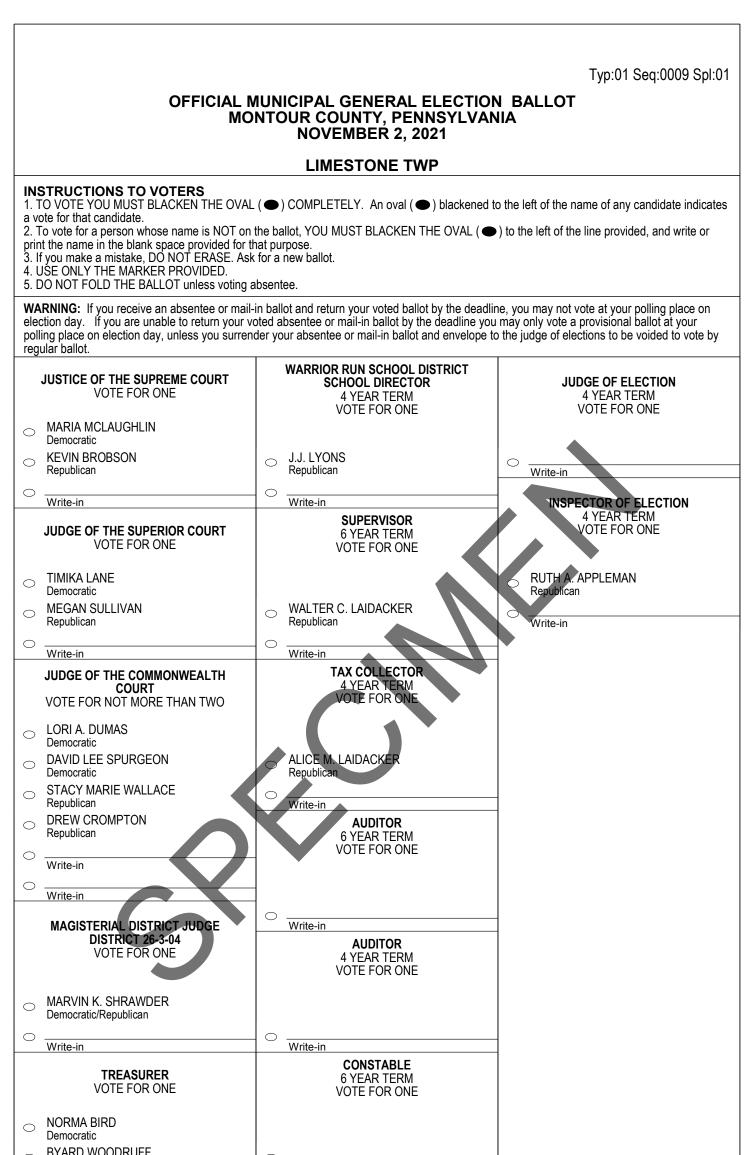

LIMESTONE TWP OFFICIAL MUNICIPAL GENERAL ELECTION BALLOT MONTOUR COUNTY, PENNSYLVANIA NOVEMBER 2, 2021

-

|                                                                                    |                                                                                                                                                                           | Typ:01 Seq:0010 Spl:0                                            |
|------------------------------------------------------------------------------------|---------------------------------------------------------------------------------------------------------------------------------------------------------------------------|------------------------------------------------------------------|
|                                                                                    | L MUNICIPAL GENERAL ELECTIO<br>MONTOUR COUNTY, PENNSYLVA<br>NOVEMBER 2, 2021                                                                                              |                                                                  |
|                                                                                    | MAHONING I                                                                                                                                                                |                                                                  |
| a vote for that candidate.                                                         | Ask for a new ballot.                                                                                                                                                     |                                                                  |
| election day. If you are unable to return yo                                       | nail-in ballot and return your voted ballot by the dead<br>ur voted absentee or mail-in ballot by the deadline yo<br>rrender your absentee or mail-in ballot and envelope | ou may only vote a provisional ballot at your                    |
| JUSTICE OF THE SUPREME COURT<br>VOTE FOR ONE                                       | DANVILLE AREA SCHOOL DISTRICT<br>SCHOOL DIRECTOR<br>4 YEAR TERM<br>VOTE FOR NOT MORE THAN TWO                                                                             | TAX COLLECTOR<br>4 YEAR TERM<br>VOTE FOR ONE                     |
| MARIA MCLAUGHLIN<br>Democratic                                                     |                                                                                                                                                                           |                                                                  |
| KEVIN BROBSON<br>Republican                                                        | <ul> <li>ROBERT W. BUEHNER JR.<br/>Democratic/Republican</li> <li>YOHANNES B. GETACHEW</li> </ul>                                                                         | <ul> <li>MARLENE M. GUNTHER<br/>Democratic/Republican</li> </ul> |
| Write-in                                                                           |                                                                                                                                                                           | Write-in<br>AUDITOR                                              |
| JUDGE OF THE SUPERIOR COURT<br>VOTE FOR ONE                                        | Write-in                                                                                                                                                                  | 6 YEAR TERM<br>VOTE FOR ONE                                      |
| Democratic                                                                         | Write-in                                                                                                                                                                  |                                                                  |
| MEGAN SULLIVAN     Republican                                                      | DANVILLE AREA SCHOOL DISTRICT<br>SCHOOL DIRECTOR<br>2 YEAR TERM                                                                                                           | Write-in<br>AUDITOR                                              |
| Write-in<br>JUDGE OF THE COMMONWEALTH                                              | VOTE FOR NOT MORE THAN THREE                                                                                                                                              | 2 YEAR TERM<br>VOTE FOR ONE                                      |
| COURT<br>VOTE FOR NOT MORE THAN TWO                                                | <ul> <li>SHERRY L. COOPER<br/>Democratic/Republican</li> </ul>                                                                                                            |                                                                  |
| LORI A. DUMAS     Democratic     DAVID LEE SPURCEON                                | <ul> <li>MICHAEL A. CLOUSER</li> <li>Democratic/Republican</li> <li>YOHANNES B. GETACHEW</li> </ul>                                                                       | Write-in                                                         |
| <ul> <li>DAVID LEE SPURGEON<br/>Democratic</li> <li>STACY MARIE WALLACE</li> </ul> | Democratic<br>JOHN CROLL                                                                                                                                                  | 6 YEAR TERM<br>VOTE FOR ONE                                      |
| Republican     DREW CROMPTON     Republican                                        | Républican<br>Write-in                                                                                                                                                    | _                                                                |
| Write-in                                                                           | Write-in                                                                                                                                                                  | Write-in                                                         |
| Write-in                                                                           | Write-in SUPERVISOR                                                                                                                                                       | JUDGE OF ELECTION<br>4 YEAR TERM                                 |
| MAGISTERIAL DISTRICT JUDGE<br>DISTRICT 26-3-04<br>VOTE FOR ONE                     | 6 YEAR TERM<br>VOTE FOR NOT MORE THAN TWO                                                                                                                                 | VOTE FOR ONE                                                     |
|                                                                                    | O MOLLY SHULTZ                                                                                                                                                            | Write-in                                                         |
| Democratic/Republican                                                              | Democratic     BILL LYNN                                                                                                                                                  | INSPECTOR OF ELECTION<br>4 YEAR TERM<br>VOTE FOR ONE             |
| Write-in<br>TREASURER<br>VOTE FOR ONE                                              | C Republican<br>GLEN CROMLEY<br>Republican                                                                                                                                |                                                                  |
|                                                                                    | O Write-in                                                                                                                                                                | BARBARA BARRON<br>Democratic<br>BETTY ANN HUBER                  |
|                                                                                    | ⊖ <u></u> Write-in                                                                                                                                                        | Republican                                                       |