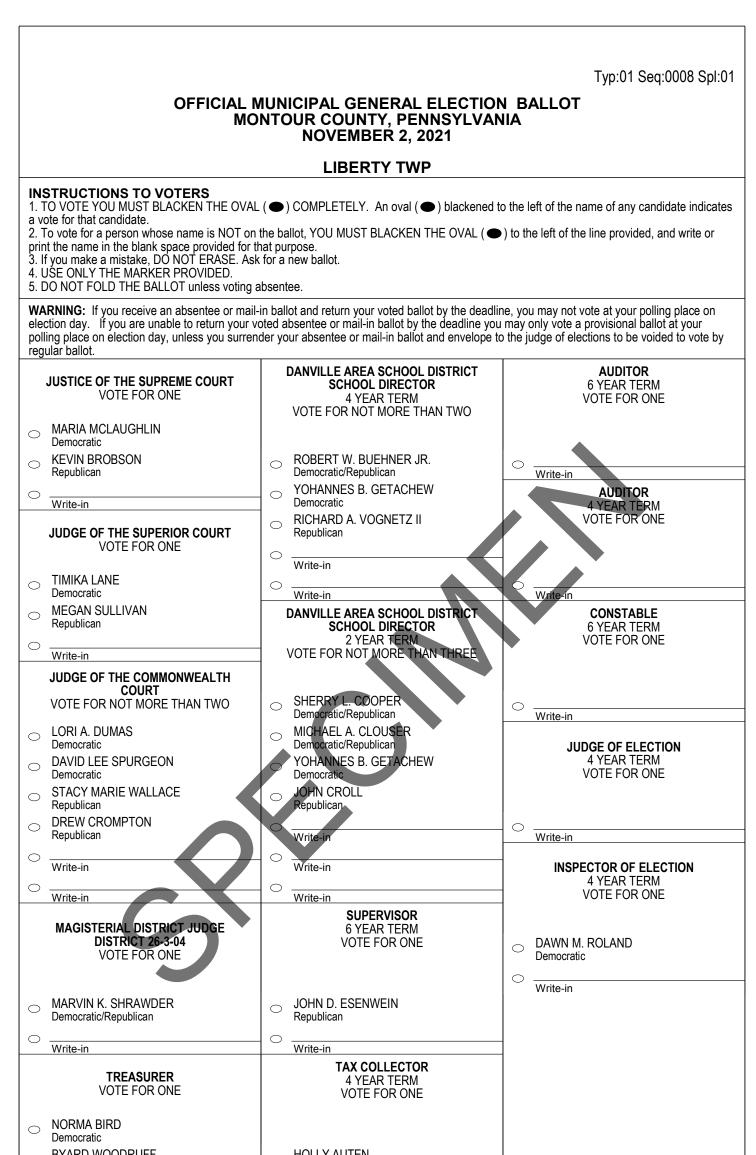

LIBERTY TWP OFFICIAL MUNICIPAL GENERAL ELECTION BALLOT MONTOUR COUNTY, PENNSYLVANIA NOVEMBER 2, 2021

-

Г

L

| <ul> <li>BYARD WOODRUFF<br/>Republican</li> </ul> | ⊖ <u></u> Write-in |                                        |
|---------------------------------------------------|--------------------|----------------------------------------|
| O Write-in                                        |                    | PLEASE VOTE<br>BOTH SIDES OF<br>BALLOT |