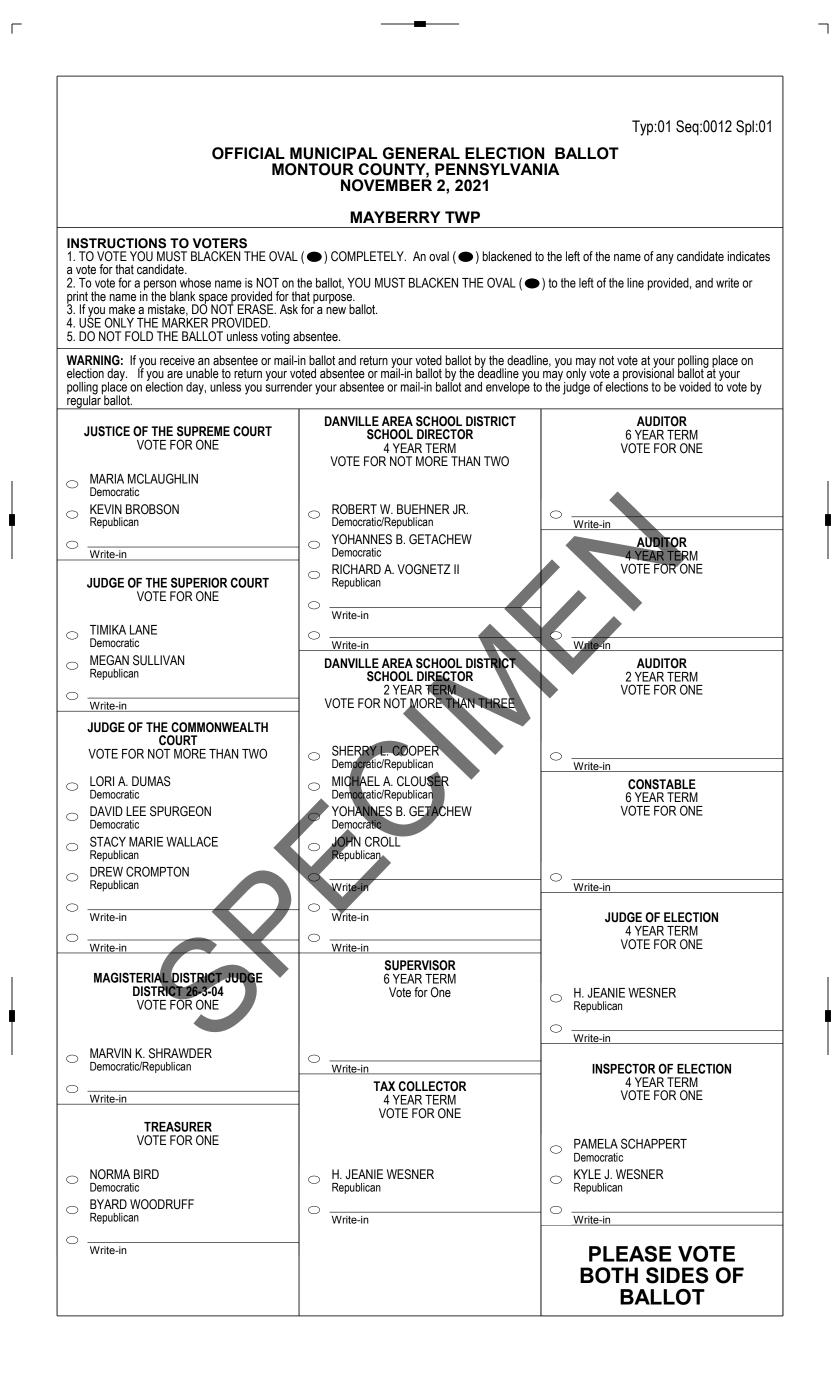

Γ

L

MAYBERRY TWP OFFICIAL MUNICIPAL GENERAL ELECTION BALLOT MONTOUR COUNTY, PENNSYLVANIA NOVEMBER 2, 2021

-

L