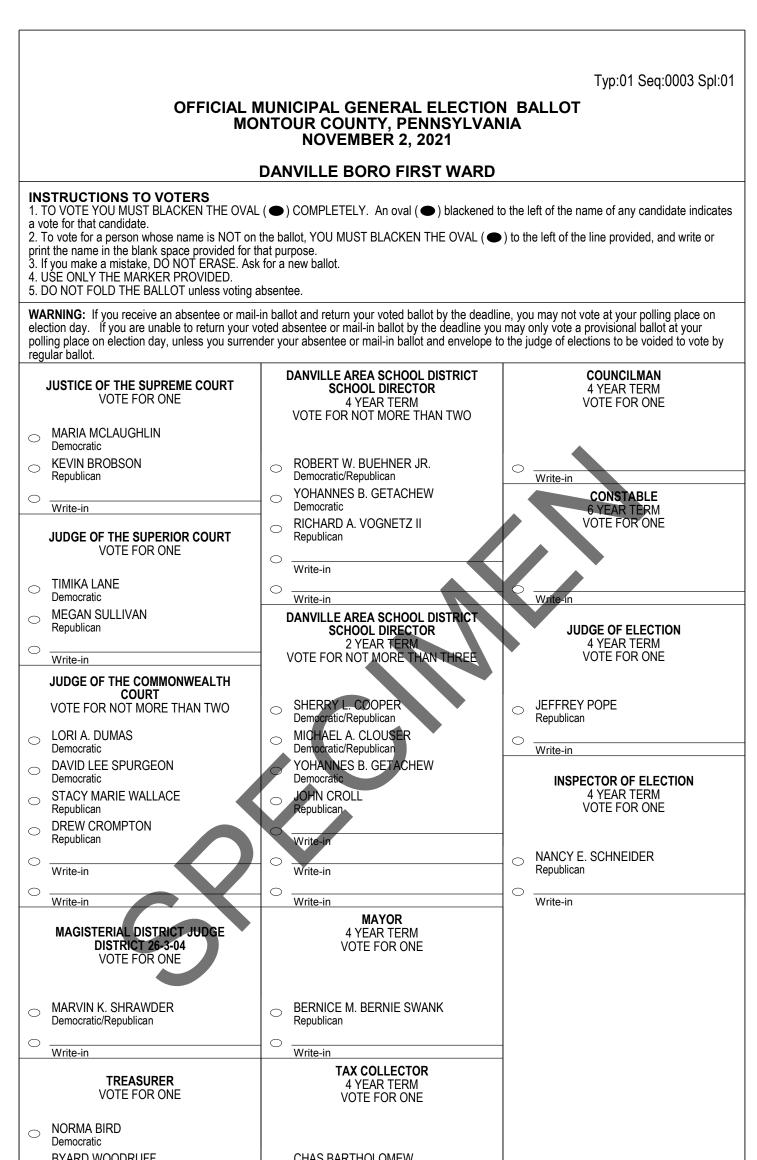

DANVILLE BORO FIRST WARD OFFICIAL MUNICIPAL GENERAL ELECTION BALLOT MONTOUR COUNTY, PENNSYLVANIA NOVEMBER 2, 2021

\_

| 0 | BYARD WOODRUFF<br>Republican | 0 | CHAS BARTHOLOMEW<br>Democratic/Republican |                                        |
|---|------------------------------|---|-------------------------------------------|----------------------------------------|
| 0 | Write-in                     | 0 | Write-in                                  | PLEASE VOTE<br>BOTH SIDES OF<br>BALLOT |