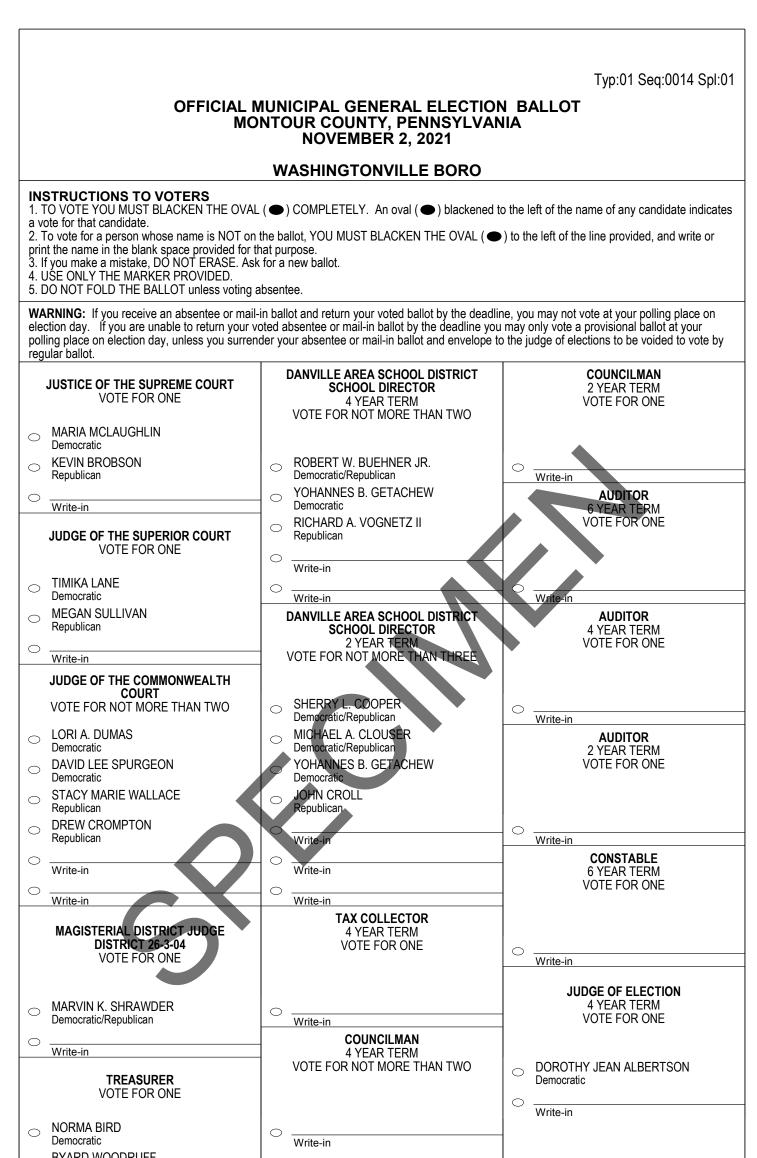

WASHINGTONVILLE BORO OFFICIAL MUNICIPAL GENERAL ELECTION BALLOT MONTOUR COUNTY, PENNSYLVANIA NOVEMBER 2, 2021

\_

|                            | INSTRUCTIONS TO VOTERS                                                                                                                                                                                        |  |
|----------------------------|---------------------------------------------------------------------------------------------------------------------------------------------------------------------------------------------------------------|--|
| CATHY HICKEY<br>Democratic | 1. TO VOTE YOU MUST BLACKEN THE<br>OVAL (●) COMPLETELY.                                                                                                                                                       |  |
| Write-in                   | <ul> <li>2. An oval (●) blackened to the left of the word "YES" indicates a vote FOR Retention.</li> <li>3. An oval (●) blackened to the left of the word "NO" indicates a vote AGAINST Retention.</li> </ul> |  |
|                            | SUPERIOR COURT RETENTION<br>JOHN T. BENDER                                                                                                                                                                    |  |
|                            | Shall John T. Bender be retained for<br>an additional term as Judge of the<br>Superior Court of the Commonwealth<br>of Pennsylvania?                                                                          |  |
|                            | ○ YES                                                                                                                                                                                                         |  |
|                            | ○ NO                                                                                                                                                                                                          |  |
|                            | SUPERIOR COURT RETENTION<br>MARY JANE BOWES                                                                                                                                                                   |  |
|                            | Shall Mary Jane Bowes be retained<br>for an additional term as Judge of the<br>Superior Court of the Commonwealth<br>of Pennsylvania?                                                                         |  |
|                            | ○ YES                                                                                                                                                                                                         |  |
|                            | ○ NO                                                                                                                                                                                                          |  |
|                            | COMMONWEALTH COURT<br>RETENTION<br>ANNE COVEY                                                                                                                                                                 |  |
|                            | Shall Anne Covey be retained for an additional term as Judge of the Commonwealth Court of the Commonwealth of Pennsylvania?                                                                                   |  |
|                            | <ul><li>YES</li><li>NO</li></ul>                                                                                                                                                                              |  |
|                            | COMMONWEALTH COURT<br>RETENTION<br>RENEE COHN JUBELIRER                                                                                                                                                       |  |
|                            | Shall Renee Cohn Jubelirer be<br>retained for an additional term as<br>Judge of the Commonwealth Court of<br>the Commonwealth of Pennsylvania?                                                                |  |
|                            | · · YES                                                                                                                                                                                                       |  |
|                            | ○ NO                                                                                                                                                                                                          |  |
|                            | COMMON PLEAS RETENTION<br>GARY NORTON                                                                                                                                                                         |  |
|                            | Shall Gary Norton be retained for an additional term as Judge of the Court of Common Pleas, 26th Judicial District, Columbia/Montour County?                                                                  |  |
|                            | ○ YES                                                                                                                                                                                                         |  |