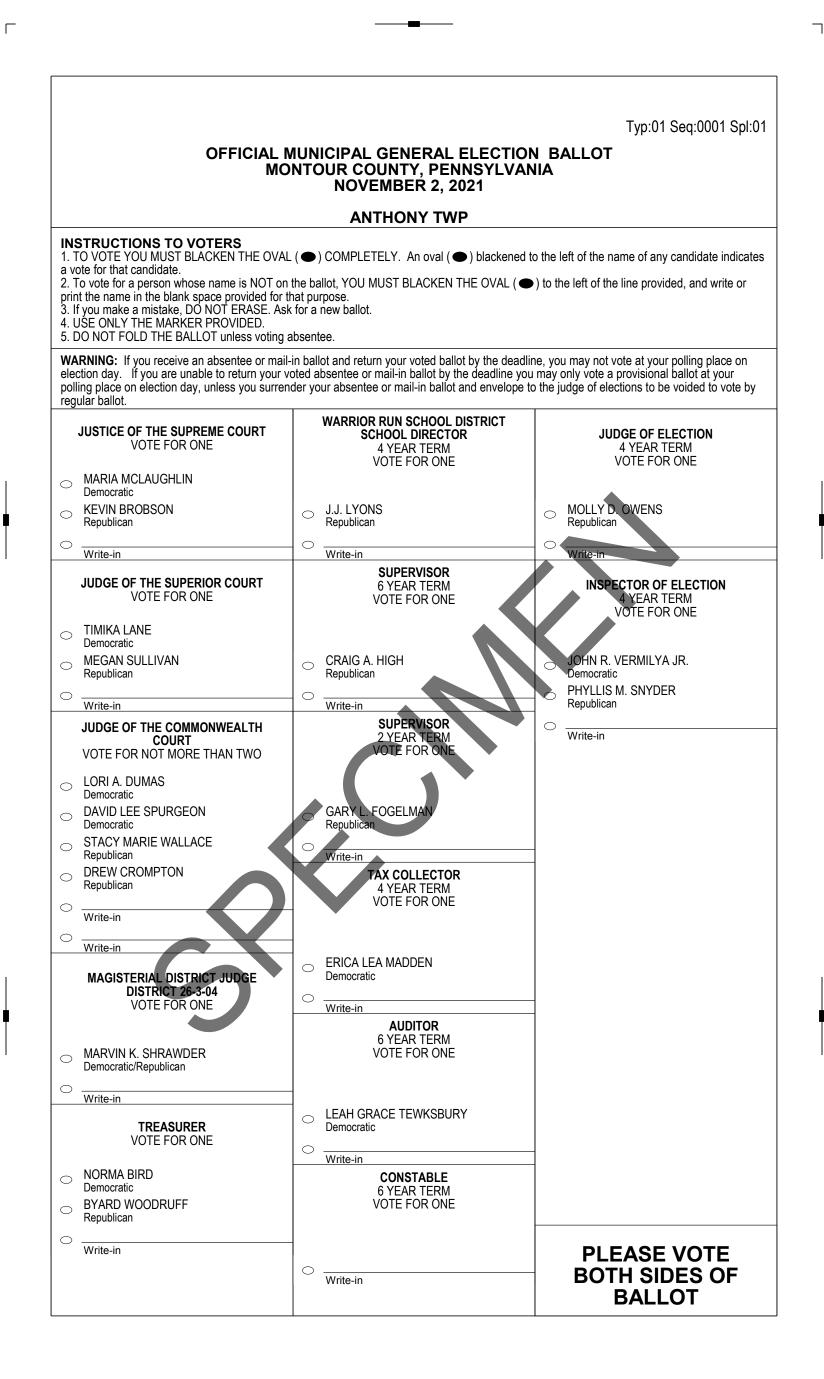

## ANTHONY TWP OFFICIAL MUNICIPAL GENERAL ELECTION BALLOT MONTOUR COUNTY, PENNSYLVANIA NOVEMBER 2, 2021

-----

L

| 0 | BYARD WOODRUFF<br>Republican | 0 | DONNA L. HEATH<br>Republican |                                        |
|---|------------------------------|---|------------------------------|----------------------------------------|
| 0 | Write-in                     | 0 | Write-in                     | PLEASE VOTE<br>BOTH SIDES OF<br>BALLOT |