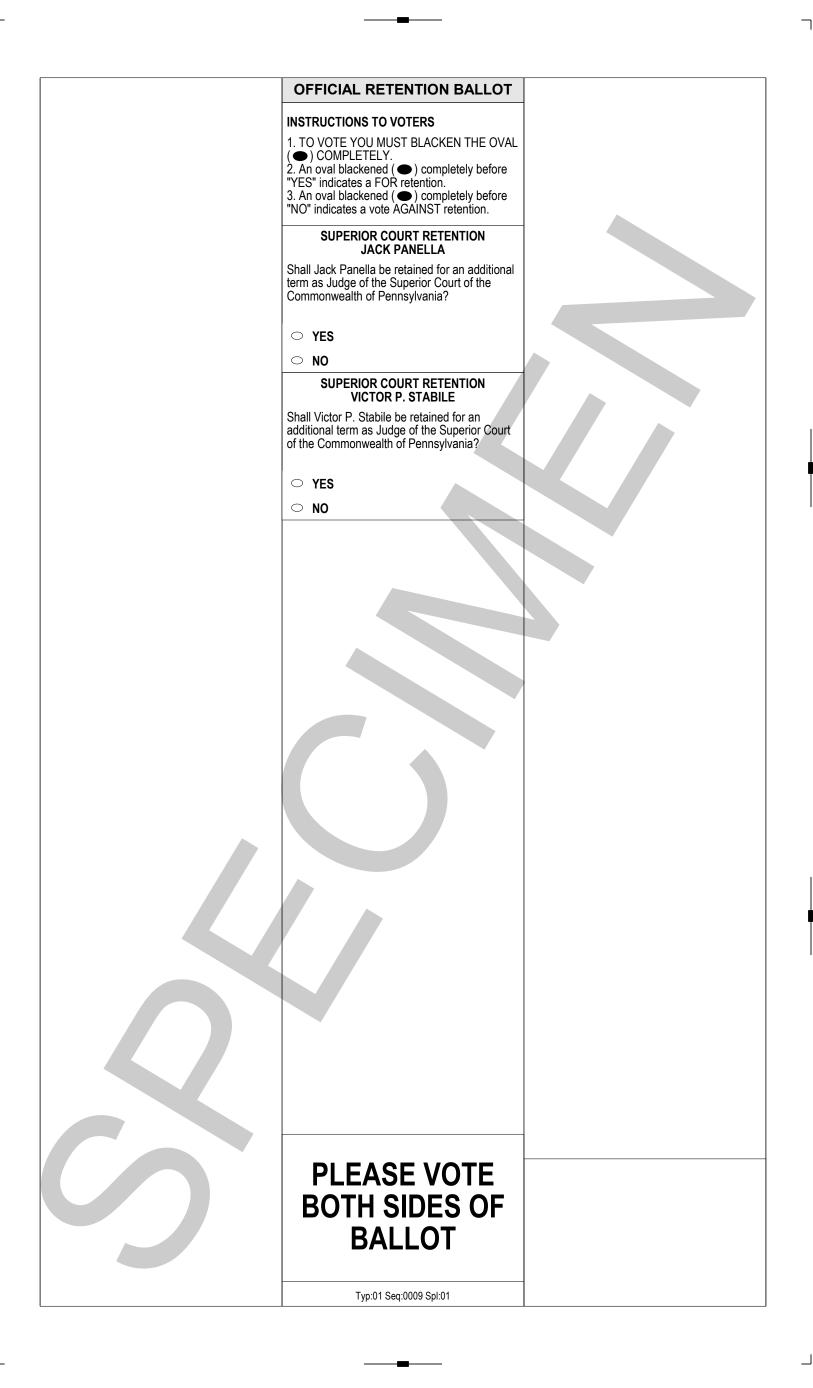

Typ:01 Seq:0009 Spl:01

# OFFICIAL MUNICIPAL GENERAL ELECTION BALLOT MONTOUR COUNTY, PENNSYLVANIA NOVEMBER 7, 2023

### LIMESTONE TOWNSHIP

#### **INSTRUCTIONS TO VOTERS**

- 1. TO VOTE YOU MUST BLACKEN THE OVAL ( ) COMPLETELY. An oval ( ) blackened to the left of the name of any candidate indicates a vote for that candidate.
- 2. To vote for a person whose name is NOT on the ballot, YOU MUST BLACKEN THE OVAL ( ) to the left of the line provided, and write or print the name in the blank space provided for that purpose.

  3. If you make a mistake, DO NOT ERASE. Ask for a new ballot.

  4. USE ONLY THE MARKER PROVIDED.

  5. DO NOT FOLD THE BALLOT unless voting absentee.

| ballot.                                                                           |                                                |                                                             |  |
|-----------------------------------------------------------------------------------|------------------------------------------------|-------------------------------------------------------------|--|
| JUSTICE OF THE SUPREME COURT VOTE FOR ONE                                         | COUNTY COMMISSIONER VOTE FOR NOT MORE THAN TWO | COUNTY AUDITOR VOTE FOR NOT MORE THAN TWO                   |  |
| DANIEL MCCAFFERY     Democratic                                                   | TREVOR S. FINN     Democratic                  | JAMIE J. BECKER     Democratic                              |  |
| CAROLYN CARLUCCIO Republican                                                      | WESLEY WALTERS     Democratic                  | RAY F. SHUTT Republican                                     |  |
| Write-in                                                                          | SCOTT E. LYNN Republican REBECCA DRESSLER      | Write-in                                                    |  |
| HIDGE OF THE SUBERIOR COURT                                                       | REDECCA DRESSLER Republican                    | Write-in                                                    |  |
| JUDGE OF THE SUPERIOR COURT VOTE FOR NOT MORE THAN TWO                            | Write-in                                       | WARRIOR RUN SCHOOL DISTRICT                                 |  |
| JILL BECK     Democratic                                                          | Write-in                                       | SCHOOL DIRECTOR<br>4 YEAR TERM                              |  |
| TIMIKA LANE     Democratic                                                        | PROTHONOTARY AND CLERK OF THE SEVERAL COURTS   | VOTE FOR NOT MORE THAN TWO                                  |  |
| <ul> <li>MARIA BATTISTA         Republican</li> <li>HARRY F. SMAIL JR.</li> </ul> | VOTE FOR ONE  SUSAN M. KAUWELL                 | LINDA K. SHUPP     Democratic/Republican     LISA M. MILLER |  |
| Republican                                                                        | Democratic                                     | Democratic  AARON M. MILHEIM                                |  |
| Write-in                                                                          | Write-in                                       | Republican                                                  |  |
| Write-in                                                                          | REGISTER OF WILLS AND RECORDER OF DEEDS        | Write-in  Write-in                                          |  |
| JUDGE OF THE COMMONWEALTH COURT VOTE FOR ONE                                      | VOTE FOR ONE                                   | CUREDWOOD                                                   |  |
| ○ MATT WOLF                                                                       | MICHELLE HUNSINGER Republican                  | SUPERVISOR 6 YEAR TERM VOTE FOR ONE                         |  |
| Democratic  MEGAN MARTIN                                                          | Write-in                                       | O MARK B. CRAMER                                            |  |
| Republican  Write-in                                                              | DISTRICT ATTORNEY VOTE FOR ONE                 | Republican  Write-in                                        |  |
| JUDGE OF THE COURT OF COMMON PLEAS<br>26TH JUDICIAL DISTRICT                      | ANGELA L. MATTIS Republican                    | AUDITOR<br>6 YEAR TERM<br>VOTE FOR ONE                      |  |
| VOTE FOR ONE                                                                      | Write-in                                       | Write-in                                                    |  |
| RICHARD W. KNECHT Democratic/Republican                                           | SHERIFF<br>VOTE FOR ONE                        |                                                             |  |
| Write-in                                                                          | ○ WILLIAM MCKENNA                              | AUDITOR 4 YEAR TERM VOTE FOR ONE                            |  |
| MACIETERIAL DISTRICT JUDGE                                                        | Republican                                     | 0                                                           |  |
| MAGISTERIAL DISTRICT JUDGE<br>DISTRICT 26-3-04<br>VOTE FOR ONE                    | Write-in                                       | Write-in                                                    |  |
| WILLIAM W. WILT III     Democratic/Republican                                     | <b>CORONER</b><br>VOTE FOR ONE                 |                                                             |  |
| Write-in                                                                          | SCOTT E. LYNN Republican                       |                                                             |  |
|                                                                                   | Write-in                                       | PLEASE VOTE                                                 |  |
|                                                                                   |                                                | BOTH SIDES OF<br>BALLOT                                     |  |