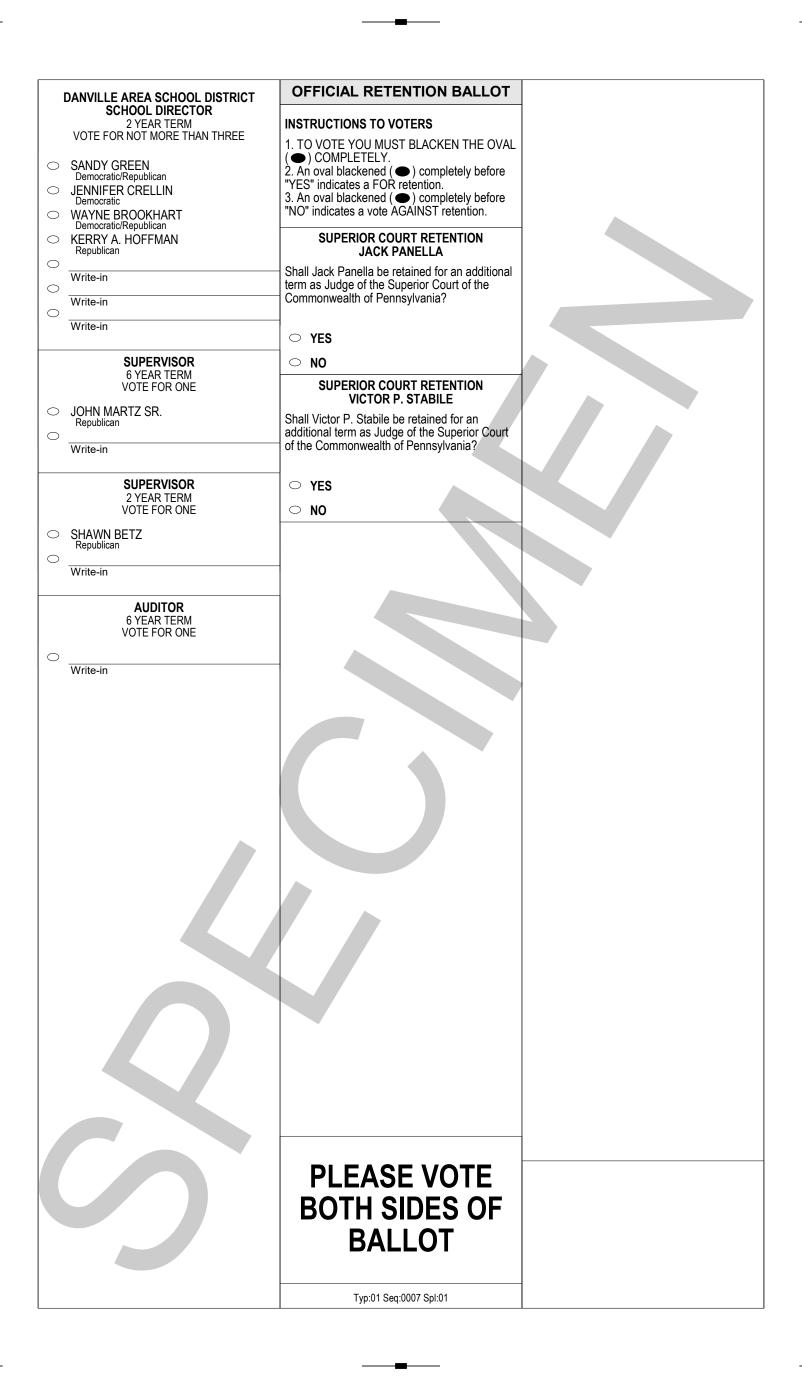

Typ:01 Seq:0007 Spl:01

# OFFICIAL MUNICIPAL GENERAL ELECTION BALLOT MONTOUR COUNTY, PENNSYLVANIA NOVEMBER 7, 2023

### **DERRY TOWNSHIP**

#### **INSTRUCTIONS TO VOTERS**

- 1. TO VOTE YOU MUST BLACKEN THE OVAL ( ) COMPLETELY. An oval ( ) blackened to the left of the name of any candidate indicates a vote for that candidate.
- 2. To vote for a person whose name is NOT on the ballot, YOU MUST BLACKEN THE OVAL ( ) to the left of the line provided, and write or print the name in the blank space provided for that purpose.

  3. If you make a mistake, DO NOT ERASE. Ask for a new ballot.

  4. USE ONLY THE MARKER PROVIDED.

  5. DO NOT FOLD THE BALLOT unless voting absentee.

| ballot.                                                                                                                                                                                                                                                                                                   |                                                                                                                                                                                                                                                                       |                                                                                                                                                                                                                                                                                                    |
|-----------------------------------------------------------------------------------------------------------------------------------------------------------------------------------------------------------------------------------------------------------------------------------------------------------|-----------------------------------------------------------------------------------------------------------------------------------------------------------------------------------------------------------------------------------------------------------------------|----------------------------------------------------------------------------------------------------------------------------------------------------------------------------------------------------------------------------------------------------------------------------------------------------|
| JUSTICE OF THE SUPREME COURT  VOTE FOR ONE                                                                                                                                                                                                                                                                | COUNTY COMMISSIONER VOTE FOR NOT MORE THAN TWO                                                                                                                                                                                                                        | COUNTY AUDITOR VOTE FOR NOT MORE THAN TWO                                                                                                                                                                                                                                                          |
| DANIEL MCCAFFERY Democratic CAROLYN CARLUCCIO Republican Write-in                                                                                                                                                                                                                                         | <ul> <li>TREVOR S. FINN         Democratic</li> <li>WESLEY WALTERS         Democratic</li> <li>SCOTT E. LYNN         Republican</li> <li>REBECCA DRESSLER</li> </ul>                                                                                                  | JAMIE J. BECKER Democratic RAY F. SHUTT Republican Write-in                                                                                                                                                                                                                                        |
| JUDGE OF THE SUPERIOR COURT VOTE FOR NOT MORE THAN TWO                                                                                                                                                                                                                                                    | Republican  Write-in  Write-in                                                                                                                                                                                                                                        | DANVILLE AREA SCHOOL DISTRICT SCHOOL DIRECTOR                                                                                                                                                                                                                                                      |
| JILL BECK Democratic  TIMIKA LANE Democratic  MARIA BATTISTA Republican  HARRY F. SMAIL JR. Republican  Write-in  Write-in  JUDGE OF THE COMMONWEALTH COURT VOTE FOR ONE  MATT WOLF Democratic  MEGAN MARTIN Republican  Write-in  JUDGE OF THE COURT OF COMMON PLEAS 26TH JUDICIAL DISTRICT VOTE FOR ONE | PROTHONOTARY AND CLERK OF THE SEVERAL COURTS VOTE FOR ONE  SUSAN M. KAUWELL Democratic  Write-in  REGISTER OF WILLS AND RECORDER OF DEEDS VOTE FOR ONE  MICHELLE HUNSINGER Republican Write-in  DISTRICT ATTORNEY VOTE FOR ONE  ANGELA L. MATTIS Republican  Write-in | 4 YEAR TERM VOTE FOR NOT MORE THAN FIVE  JUNE HEETER Democratic/Republican  SANDY GREEN Democratic/Republican  JENNIFER CRELLIN Democratic  WAYNE BROOKHART Democratic/Republican  KERRY A. HOFFMAN Democratic  DERL REICHARD Republican  TYLER J. GARMAN Republican  Write-in  Write-in  Write-in |
| RICHARD W. KNECHT Democratic/Republican  Write-in  MAGISTERIAL DISTRICT JUDGE DISTRICT 26-3-04 VOTE FOR ONE  WILLIAM W. WILT III                                                                                                                                                                          | SHERIFF VOTE FOR ONE  WILLIAM MCKENNA Republican  Write-in  CORONER VOTE FOR ONE                                                                                                                                                                                      |                                                                                                                                                                                                                                                                                                    |
| Democratic/Republican  Write-in                                                                                                                                                                                                                                                                           | SCOTT E. LYNN Republican Write-in                                                                                                                                                                                                                                     | PLEASE VOTE<br>BOTH SIDES OF<br>BALLOT                                                                                                                                                                                                                                                             |