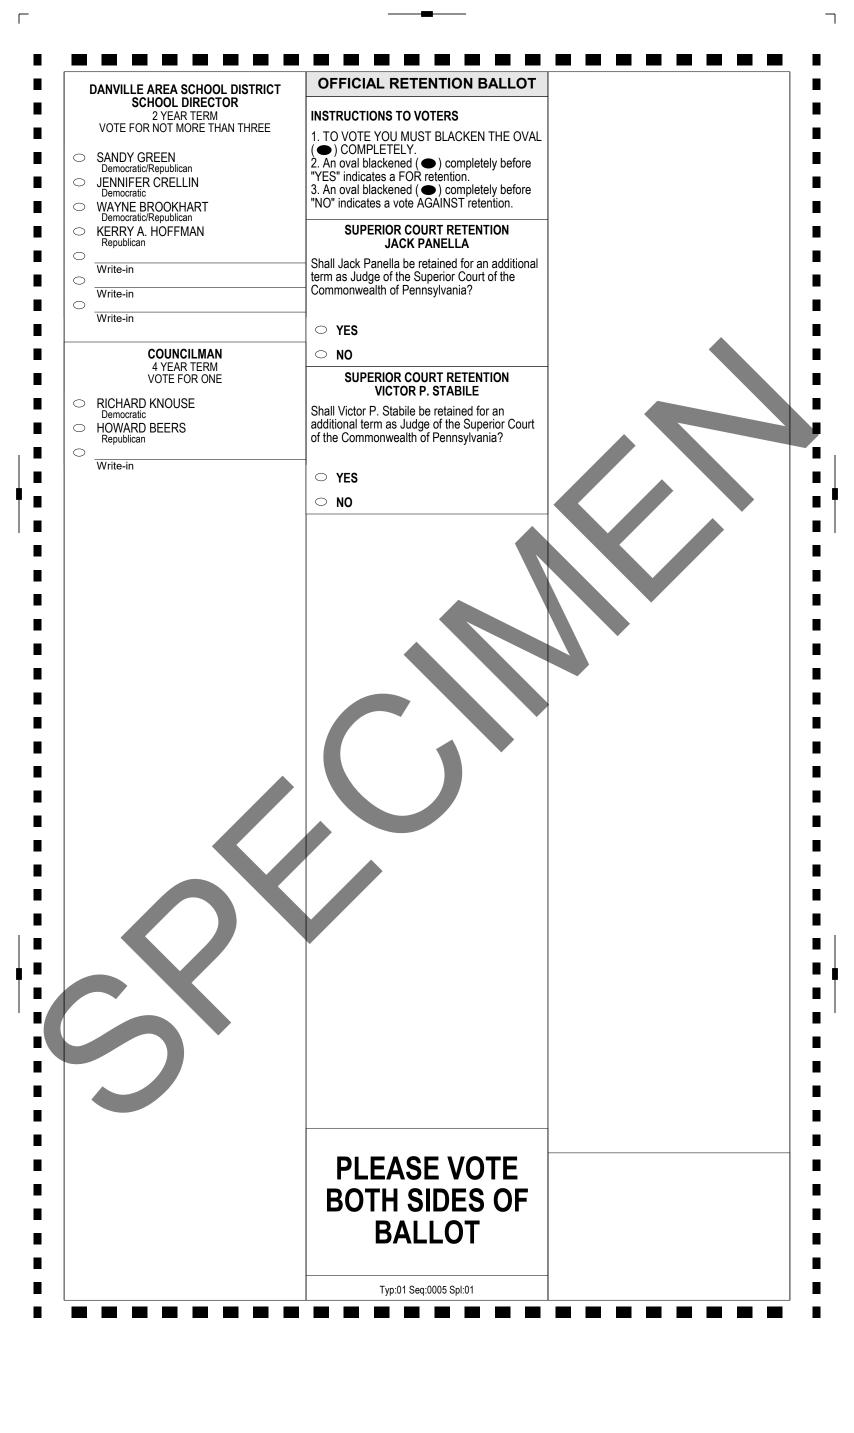

Typ:01 Seq:0005 Spl:01

### OFFICIAL MUNICIPAL GENERAL ELECTION BALLOT MONTOUR COUNTY, PENNSYLVANIA **NOVEMBER 7, 2023**

#### DANVILLE BOROUGH THIRD WARD

| instri | <b>JCTIONS</b> | TO VOTERS |
|--------|----------------|-----------|
|--------|----------------|-----------|

- 1. TO VOTE YOU MUST BLACKEN THE OVAL ( ) COMPLETELY. An oval ( ) blackened to the left of the name of any candidate indicates a vote for that candidate.
- 2. To vote for a person whose name is NOT on the ballot, YOU MUST BLACKEN THE OVAL ( ) to the left of the line provided, and write or print the name in the blank space provided for that purpose.
- If you make a mistake, DO NOT ERASE. Ask for a new ballot.
   USE ONLY THE MARKER PROVIDED.
   DO NOT FOLD THE BALLOT unless voting absentee.

WARNING: If you receive an absentee or mail-in ballot and return your voted ballot by the deadline, you may not vote at your polling place on election day. If you are unable to return your voted absentee or mail-in ballot by the deadline you may only vote a provisional ballot at your polling place on election day, unless you surrender your absentee or mail-in ballot and envelope to the judge of elections to be voided to vote by regular

| ballo | t.                                                        | , ,                                             |                                                                             |
|-------|-----------------------------------------------------------|-------------------------------------------------|-----------------------------------------------------------------------------|
|       | JUSTICE OF THE SUPREME COURT<br>VOTE FOR ONE              | COUNTY COMMISSIONER VOTE FOR NOT MORE THAN TWO  | COUNTY AUDITOR VOTE FOR NOT MORE THAN TWO                                   |
| 0     | DANIEL MCCAFFERY<br>Democratic                            | TREVOR S. FINN     Democratic                   | JAMIE J. BECKER     Democratic                                              |
| 0     | CAROLYN CARLUCCIO<br>Republican                           | WESLEY WALTERS     Democratic     SCOTT E. LYNN | RAY F. SHUTT Republican                                                     |
|       | Write-in                                                  | Republican  REBECCA DRESSLER                    | Write-in                                                                    |
|       | JUDGE OF THE SUPERIOR COURT<br>VOTE FOR NOT MORE THAN TWO | Republican  Write-in                            | Write-in                                                                    |
| 0     | JILL BECK<br>Democratic                                   | Write-in                                        | DANVILLE AREA SCHOOL DISTRICT<br>SCHOOL DIRECTOR<br>4 YEAR TERM             |
| 0     | TIMIKA LANE<br>Democratic                                 | PROTHONOTARY AND CLERK OF THE<br>SEVERAL COURTS | VOTE FOR NOT MORE THAN FIVE                                                 |
| 0     | MARIA BATTISTA<br>Republican<br>HARRY F. SMAIL JR.        | VOTE FOR ONE  SUSAN M. KAUWELL                  | JUNE HEETER Democratic/Republican SANDY GREEN                               |
| 0     | Republican                                                | Democratic                                      | Democratic/Republican  JENNIFER CRELLIN  Democratic                         |
| 0     | Write-in Write-in                                         | Write-in                                        | WAYNE BROOKHART     Democratic/Republican                                   |
|       |                                                           | REGISTER OF WILLS AND RECORDER OF DEEDS         | <ul><li>KERRY A. HOFFMAN</li><li>Democratic</li><li>DERL REICHARD</li></ul> |
| JUI   | OGE OF THE COMMONWEALTH COURT<br>VOTE FOR ONE             | VOTE FOR ONE  MICHELLE HUNSINGER                | Republican  TYLER J. GARMAN                                                 |
| 0     | MATT WOLF<br>Democratic                                   | Republican Write-in                             | Republican  Write-in                                                        |
| 0     | MEGAN MARTIN<br>Republican                                | Wille III                                       | Write-in                                                                    |
|       | Write-in                                                  | VOTE FOR ONE                                    | Write-in                                                                    |
| חוו.  | GE OF THE COURT OF COMMON PLEAS                           | ANGELA L. MATTIS Republican                     | Write-in Write-in                                                           |
| 002   | 26TH JUDICIAL DISTRICT<br>VOTE FOR ONE                    | Write-in                                        | vviite-iii                                                                  |
| 0     |                                                           | SHERIFF                                         |                                                                             |
| 0     | Democratic/Republican Write-in                            | VOTE FOR ONE                                    |                                                                             |
|       |                                                           | O WILLIAM MCKENNA Republican                    |                                                                             |
|       | MAGISTERIAL DISTRICT JUDGE<br>DISTRICT 26-3-04            | Write-in                                        |                                                                             |
|       | VOTE FOR ONE                                              | CORONER                                         |                                                                             |
| 0     | WILLIAM W. WILT III<br>Democratic/Republican              | VOTE FOR ONE                                    |                                                                             |
|       | Write-in                                                  | SCOTT E. LYNN Republican                        | PLEASE VOTE                                                                 |
|       |                                                           | Write-in                                        | BOTH SIDES OF                                                               |
|       |                                                           |                                                 | BALLOT                                                                      |