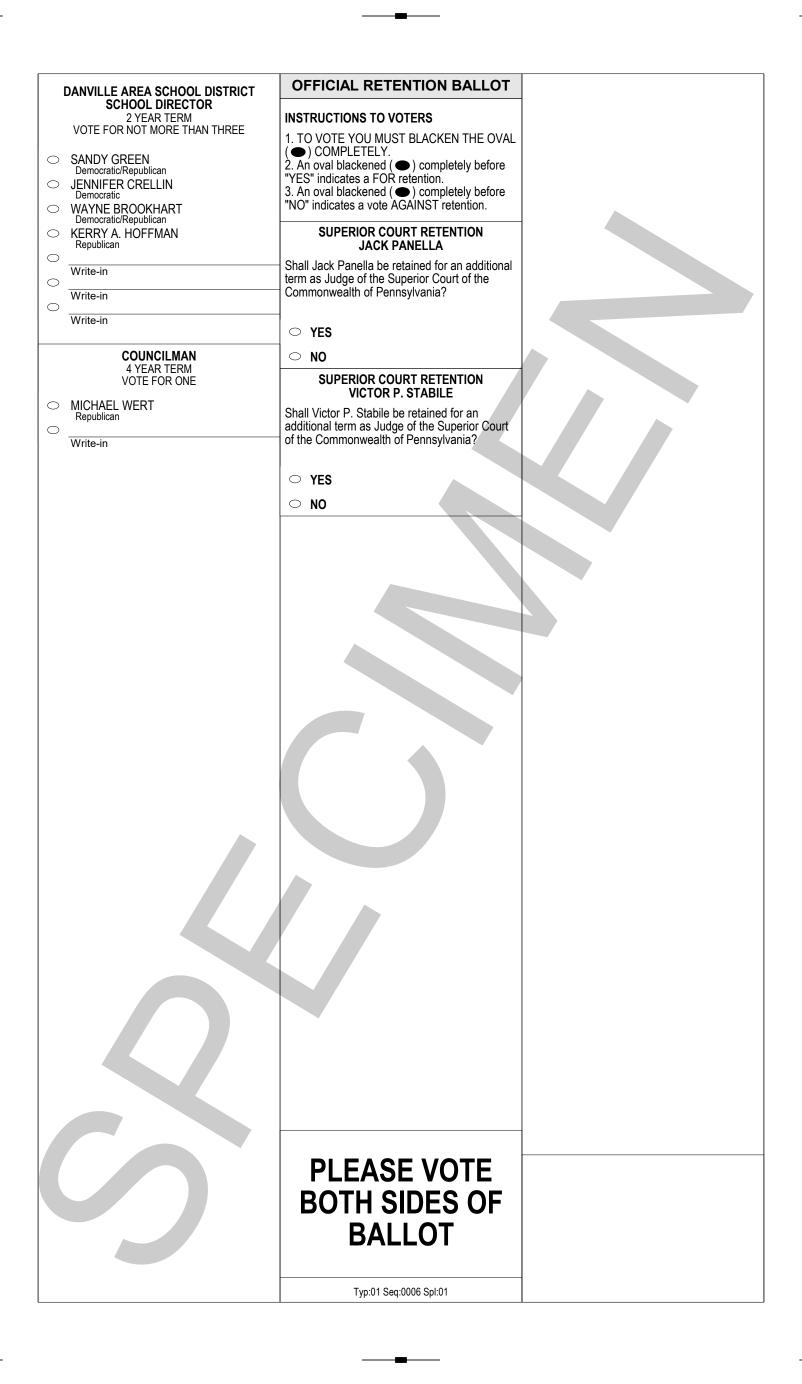

DANVILLE BOROUGH THIRD WARD OFFICIAL MUNICIPAL GENERAL ELECTION BALLOT MONTOUR COUNTY, PENNSYLVANIA NOVEMBER 7, 2023

\_

Typ:01 Seq:0006 Spl:01

# OFFICIAL MUNICIPAL GENERAL ELECTION BALLOT MONTOUR COUNTY, PENNSYLVANIA NOVEMBER 7, 2023

### **DANVILLE BOROUGH FOURTH WARD**

#### **INSTRUCTIONS TO VOTERS**

- 1. TO VOTE YOU MUST BLACKEN THE OVAL ( ) COMPLETELY. An oval ( ) blackened to the left of the name of any candidate indicates a vote for that candidate.
- 2. To vote for a person whose name is NOT on the ballot, YOU MUST BLACKEN THE OVAL ( ) to the left of the line provided, and write or print the name in the blank space provided for that purpose.

  3. If you make a mistake, DO NOT ERASE. Ask for a new ballot.

  4. USE ONLY THE MARKER PROVIDED.

  5. DO NOT FOLD THE BALLOT unless voting absentee.

| ballot.                                                      |                                                |                                            |
|--------------------------------------------------------------|------------------------------------------------|--------------------------------------------|
| JUSTICE OF THE SUPREME COURT<br>VOTE FOR ONE                 | COUNTY COMMISSIONER VOTE FOR NOT MORE THAN TWO | COUNTY AUDITOR VOTE FOR NOT MORE THAN TWO  |
| DANIEL MCCAFFERY     Democratic                              | TREVOR S. FINN     Democratic                  | JAMIE J. BECKER     Democratic             |
| CAROLYN CARLUCCIO Republican                                 | WESLEY WALTERS     Democratic                  | RAY F. SHUTT Republican                    |
| Write-in                                                     | SCOTT E. LYNN Republican                       | Write-in                                   |
| VVIIIC-III                                                   | REBECCA DRESSLER Republican                    | Write-in                                   |
| JUDGE OF THE SUPERIOR COURT                                  | Write-in                                       |                                            |
| VOTE FOR NOT MORE THAN TWO                                   | Write-in                                       | DANVILLE AREA SCHOOL DISTRICT              |
| JILL BECK     Democratic                                     |                                                | SCHOOL DIRECTOR  4 YEAR TERM               |
| TIMIKA LANE     Democratic                                   | PROTHONOTARY AND CLERK OF THE SEVERAL COURTS   | VOTE FOR NOT MORE THAN FIVE                |
| MARIA BATTISTA     Republican                                | VOTE FOR ONE                                   | JUNE HEETER     Democratic/Republican      |
| HARRY F. SMAIL JR.     Republican                            | O SUSAN M. KAUWELL Democratic                  | SANDY GREEN Democratic/Republican          |
| Write-in                                                     | Write-in                                       | JENNIFER CRELLIN     Democratic            |
| Write-in                                                     | PEOLOTED OF WILL CAMP DECORDED OF              | O WAYNE BROOKHART Democratic/Republican    |
|                                                              | REGISTER OF WILLS AND RECORDER OF DEEDS        | O KERRY A. HOFFMAN Democratic              |
| JUDGE OF THE COMMONWEALTH COURT VOTE FOR ONE                 | VOTE FOR ONE  MICHELLE HUNSINGER               | O DERL REICHARD Republican TYLER J. GARMAN |
| ○ MATT WOLF                                                  | Republican                                     | Republican                                 |
| Democratic  MEGAN MARTIN                                     | Write-in                                       | Write-in                                   |
| Republican                                                   | DIOTRIOT ATTORNEY                              | Write-in                                   |
| Write-in                                                     | DISTRICT ATTORNEY  VOTE FOR ONE                | Write-in                                   |
|                                                              | O ANGELA L. MATTIS                             | Write-in                                   |
| JUDGE OF THE COURT OF COMMON PLEAS<br>26TH JUDICIAL DISTRICT | Republican                                     | Write-in                                   |
| VOTE FOR ONE                                                 | Write-in                                       |                                            |
| ○ RICHARD W. KNECHT                                          | SHERIFF                                        |                                            |
| Democratic/Republican                                        | VOTE FOR ONE                                   |                                            |
| Write-in                                                     | WILLIAM MCKENNA     Republican                 |                                            |
| MAGISTERIAL DISTRICT JUDGE                                   | Write-in                                       |                                            |
| DISTRICT 26-3-04  VOTE FOR ONE                               | vviite-iii                                     |                                            |
| TOTETOTONE                                                   | CORONER                                        |                                            |
| WILLIAM W. WILT III     Democratic/Republican                | VOTE FOR ONE                                   |                                            |
| Write-in                                                     | SCOTT E. LYNN     Republican                   | DI E 4 0 = 1/0 = =                         |
|                                                              | Write-in                                       | PLEASE VOTE                                |
|                                                              |                                                | <b>BOTH SIDES OF</b>                       |
|                                                              |                                                | BALLOT                                     |
|                                                              |                                                |                                            |