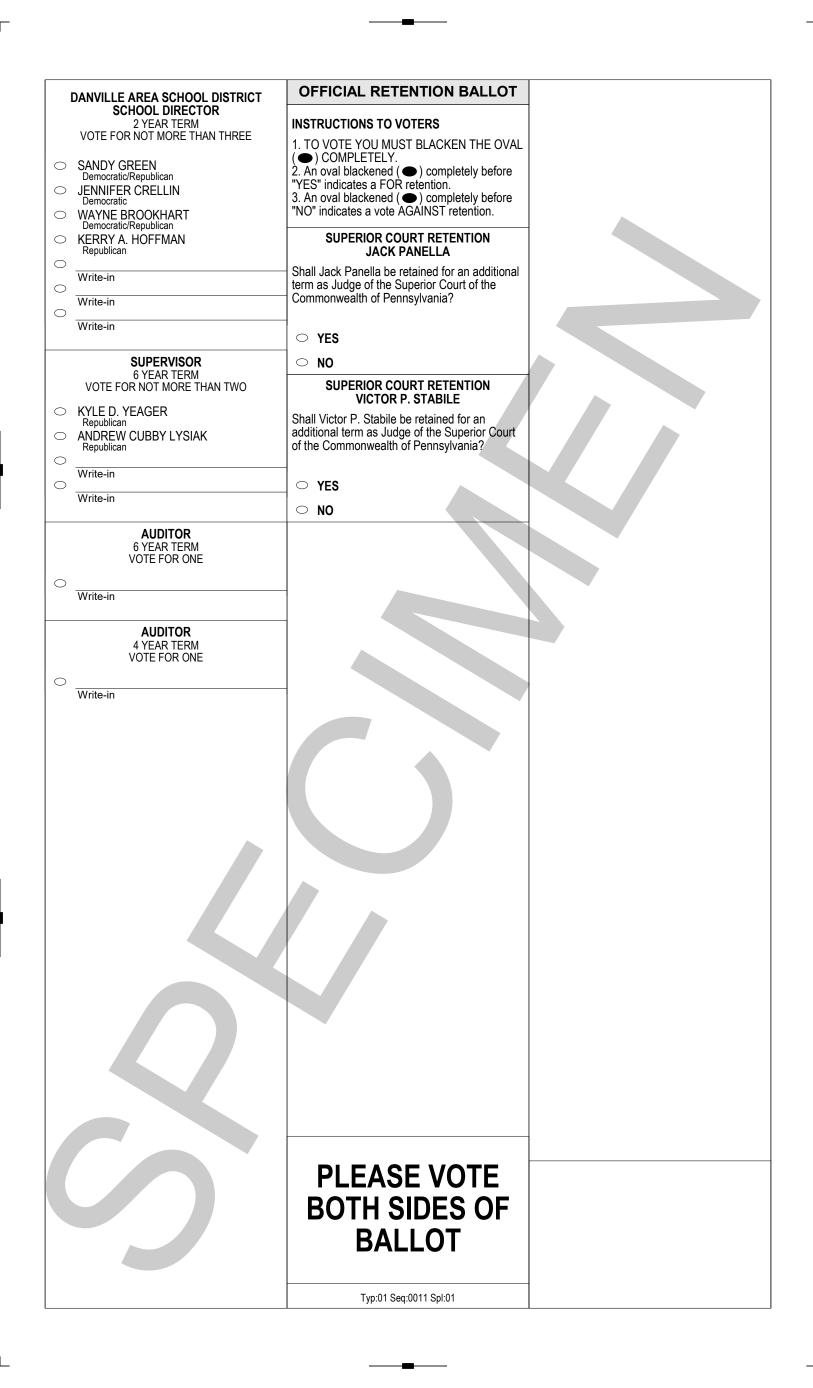

Typ:01 Seq:0011 Spl:01

# OFFICIAL MUNICIPAL GENERAL ELECTION BALLOT MONTOUR COUNTY, PENNSYLVANIA NOVEMBER 7, 2023

### **MAHONING TOWNSHIP II**