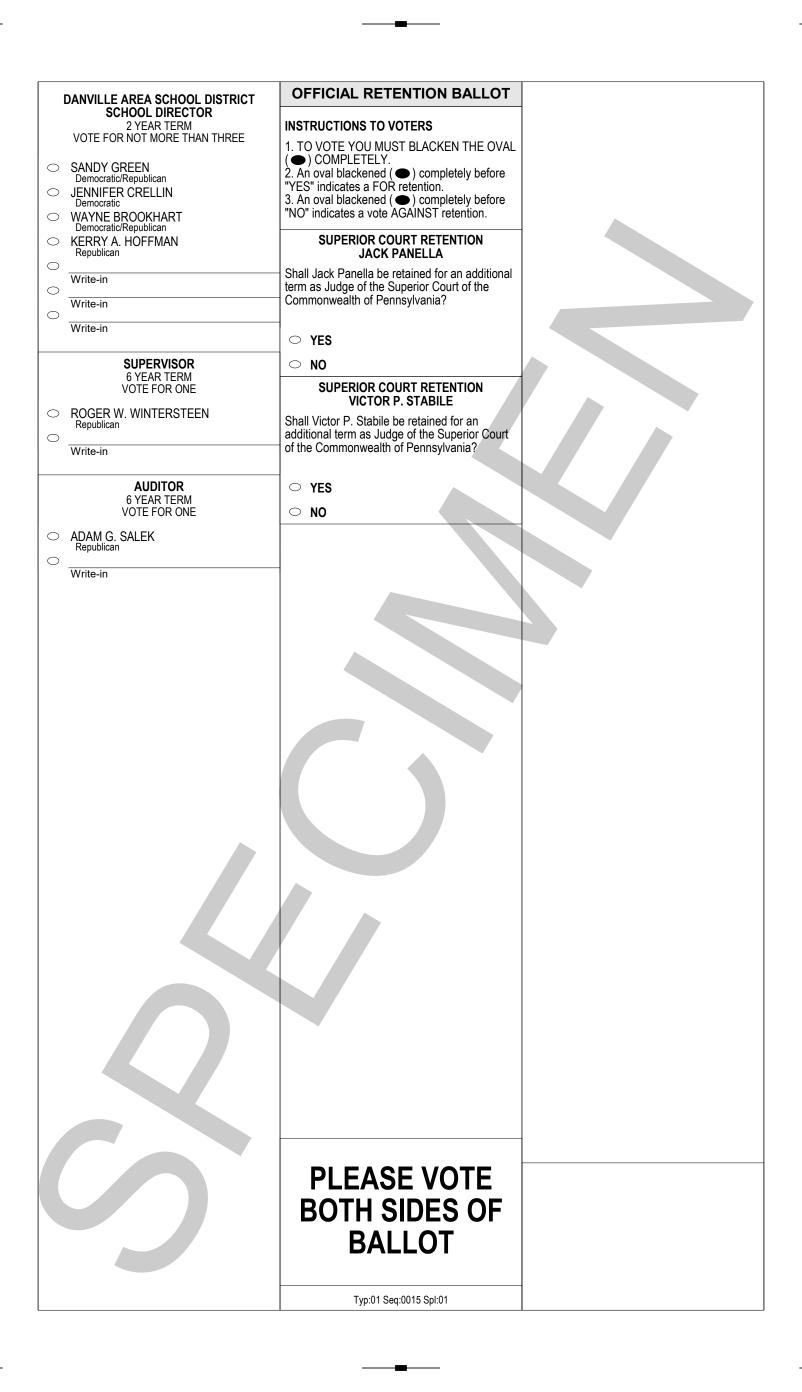

Typ:01 Seq:0012 Spl:01

# OFFICIAL MUNICIPAL GENERAL ELECTION BALLOT MONTOUR COUNTY, PENNSYLVANIA NOVEMBER 7, 2023

### **MAYBERRY TOWNSHIP**